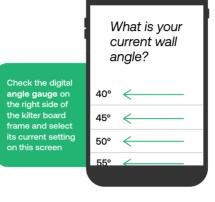

Download the Kilter Board app from the App Store / Google Store on your iOS or Android smart device

✓ Log in or create a new account

Create a new board using the following settings:

Select your new Volta Kilter Board from the board menu