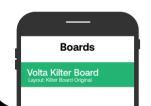

Download the Kilter Board app from the App Store / Google Store on your iOS or Android smart device

✓ Log in or create a new account

Create a new board using the following settings:

Select your new Volta Kilter Board from the board menu