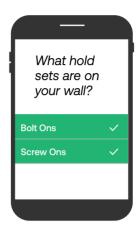

Download the Kilter Board app from the App Store / Google Store on your iOS or Android smart device

✓ Log in or create a new account

Create a new board using the following settings:

Select your new Volta Kilter Board from the board menu