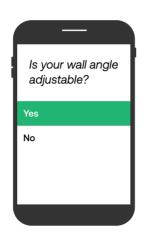

Download the Kilter Board app from the App Store / Google Store on your iOS or Android smart device

✓ Log in or create a new account

Create a new board using the following settings:

Select your new Volta Kilter Board from the board menu