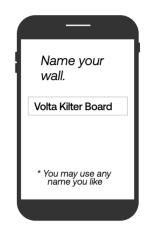

Download the Kilter Board app from the App Store / Google Store on your iOS or Android smart device

✓ Log in or create a new account

Create a new board using the following settings:

Select your new Volta Kilter Board from the board menu