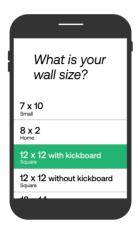

Download the Kilter Board app from the App Store / Google Store on your iOS or Android smart device

✓ Log in or create a new account

Create a new board using the following settings:

Select your new Volta Kilter Board from the board menu