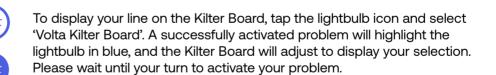

You can filter problems by grade and rating via the sorting icon to the right of the search bar

Activate your selected problem on the Kilter Board

**Green holds: START** 

**Blue holds:** HANDS AND FEET

Yellow holds: FEET ONLY