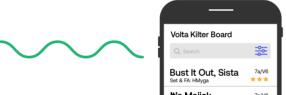

You can filter problems by grade and rating via the sorting icon to the right of the search bar

Activate your selected problem on the Kilter Board

**Green holds: START** 

**Blue holds:** HANDS AND FEET

Yellow holds: FEET ONLY