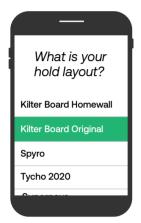

Download the Kilter Board app from the App Store / Google Store on your iOS or Android smart device

✓ Log in or create a new account

Create a new board using the following settings:

Select your new Volta Kilter Board from the board menu