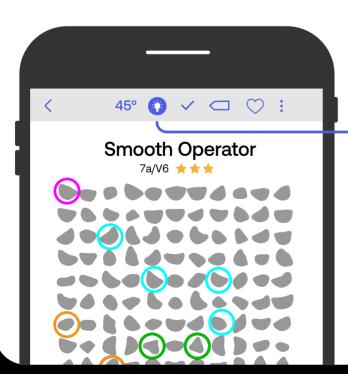

You can filter problems by grade and rating via the sorting icon to the right of the search bar

Activate your selected problem on the Kilter Board

**Green holds: START** 

**Blue holds:** HANDS AND FEET

Yellow holds: FEET ONLY

Pink holds: FINISH

If you have any clarifying questions about the board operation, please ask. We'd love to help!